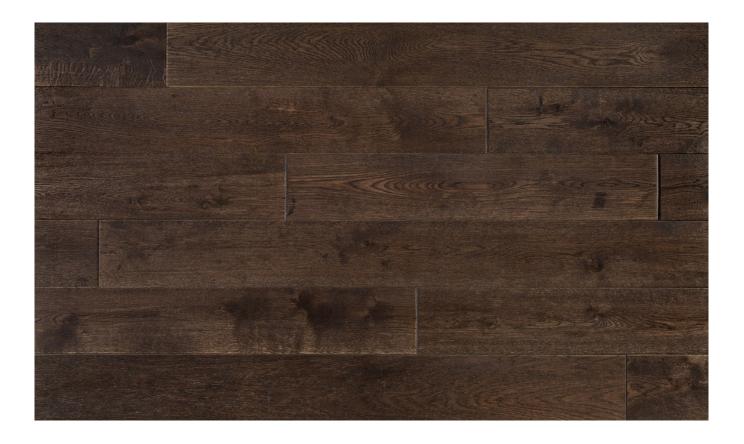

## WALL COLOR

Pre-Finished 7.5" Oak – Black Chocolate Stained

## HARDWOOD FLOORING