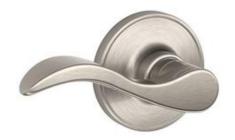

# DESIGN PACKAGE

2 Panel Square Top Unit Entry & Interior Unit Doors

Unit Entry: Schlage Satin Nickel Camelot Keypad Entry with Auto-Lock Door Lever

Interior Unit Levers: Schlage Satin Nickel Seville Series Lever Set