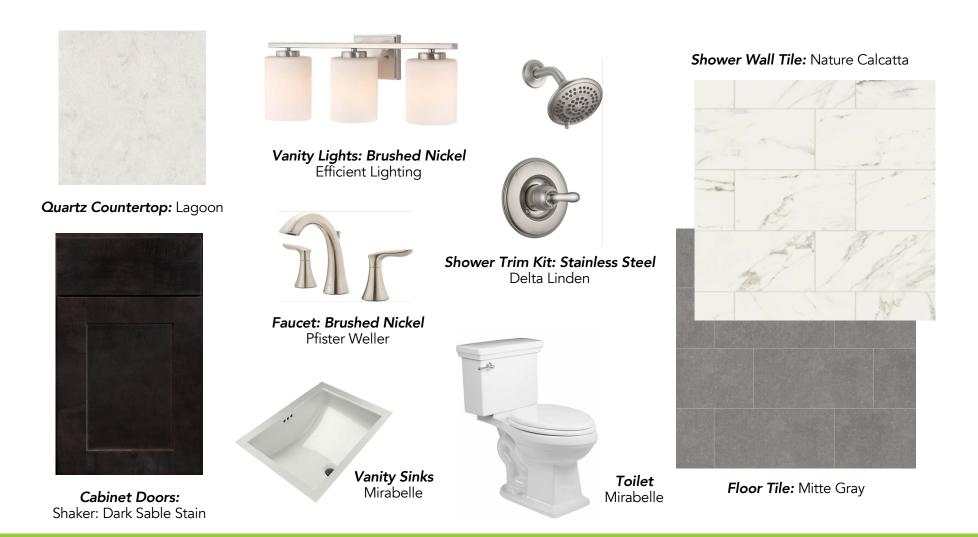

fficient Lighting Model #EL-8005 Size: 20" Diameter Finish Color: Brushed Nickel

Island Pendants Brand: Kichler Model #42141 Size: 11" Diameter Finish Color: Brushed Nickel

Master Bathroom Vanity Light Brand: Efficient Lighting Model #EL-250-03 Size: 20.5" Wide Finish Color: Brushed Nickel Guest Bathroom Vanity Light Brand: Efficient Lighting Model # EL-260-03 Size: 22" Wide Finish Color: Brushed Nickel

## LIGHTING FIXTURES









Benjamin Moore Stonington Gray HC-170

## WALL COLOR





Pre-Finished 7.5" Oak – Black Chocolate Stained

## HARDWOOD FLOORING



## KITCHEN & BATH FINISHES





**Cabinet Doors** Shaker: White

*Tile Backsplash* 4"x12" Gray Ceramic Sink Faucet & Soap Dispenser Stainless Steel Mirabelle Cordelia

Stainless Steel Sink 30" Single Bowl

## KITCHEN FINISHES





## MASTER BATH FINISHES





## GUEST BATH FINISHES



# APPLIANCE PACKAGES



### Electric Range Model#FGEF3036TF

i e i i d d d

ÛÛ

**Over the Range Microwave** Model#FGMV176NTF

CEDAR

Model#FGID2466QF

Refrigerator Model#FGSS2335TF











**Finish: Stainless Steel** 

**FRIGIDAIRE** 

GALLERY.



**Electric Range** Model#FGES3065PE Over the Range Microwave Model#FGMV155CTF



Model#FGID2466OF

Refrigerator Model#FGHB2868TF

## WILLOW, ASH & PINE





Electric Range Model#FGES3065PF

**Canopy Hood Vent** Model#FHWC3055LS

Single Wall Oven/ Microwave Combo Model#FGMC3066UF

Dishwasher Model#FGID2466QF

Refrigerator Model#FGHB2868TF

### MAPLE, OAK, SYCAMORE 1, SYCAMORE 2, SYCAMORE 3

### FRIGIDAIRE GALLERY