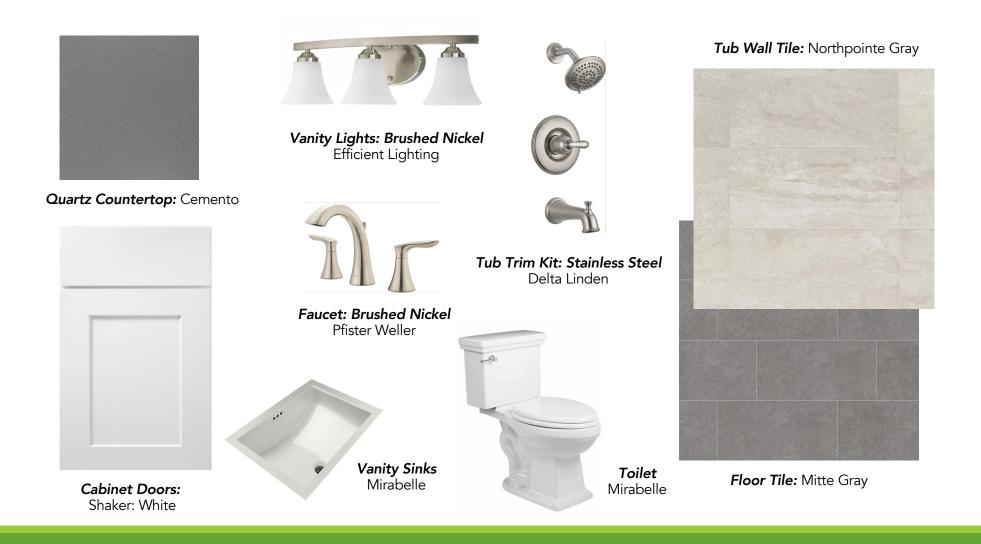

005 Size: 20" Diameter Finish Color: Brushed Nickel

Island Pendants Brand: Kichler Model #42141 Size: 11" Diameter Finish Color: Brushed Nickel

Master Bathroom Vanity Light Brand: Efficient Lighting Model #EL-250-03 Size: 20.5" Wide Finish Color: Brushed Nickel Guest Bathroom Vanity Light Brand: Efficient Lighting Model # EL-260-03 Size: 22" Wide Finish Color: Brushed Nickel

## LIGHTING FIXTURES









Benjamin Moore Stonington Gray HC-170

## WALL COLOR





Pre-Finished 7.5" Oak – Black Chocolate Stained

## HARDWOOD FLOORING



## KITCHEN & BATH FINISHES





**Cabinet Doors** Shaker: White

*Tile Backsplash* 4"x12" Gray Ceramic Sink Faucet & Soap Dispenser Stainless Steel Mirabelle Cordelia

Stainless Steel Sink 30" Single Bowl

## KITCHEN FINISHES





## MASTER BATH FINISHES





## GUEST BATH FINISHES



# APPLIANCE PACKAGES



### Electric Range Model#FGEF3036TF

i e i i d d d

ÛÛ

**Over the Range Microwave** Model#FGMV176NTF

CEDAR

Model#FGID2466QF

Refrigerator Model#FGSS2335TF











**Finish: Stainless Steel** 

**FRIGIDAIRE** 

GALLERY.



**Electric Range** Model#FGES3065PE Over the Range Microwave Model#FGMV155CTF



Model#FGID2466OF

Refrigerator Model#FGHB2868TF

## WILLOW, ASH & PINE





Electric Range Model#FGES3065PF

**Canopy Hood Vent** Model#FHWC3055LS

Single Wall Oven/ Microwave Combo Model#FGMC3066UF

Dishwasher Model#FGID2466QF

Refrigerator Model#FGHB2868TF

### MAPLE, OAK, SYCAMORE 1, SYCAMORE 2, SYCAMORE 3

### FRIGIDAIRE GALLERY