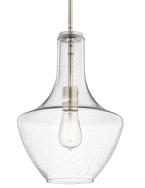

## DOORS & HARDWARE

Entry Way Master Bedroom Light Brand: Efficient Lighting Model #EL-8005 Size: 20" Diameter Finish Color: Brushed Nickel

Island Pendants Brand: Kichler Model #42141 Size: 11" Diameter Finish Color: Brushed Nickel