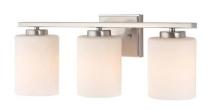

Master Bathroom Vanity Light Brand: Efficient Lighting Model #EL-250-03 Size: 20.5" Wide Finish Color: Brushed Nickel Guest Bathroom Vanity Light Brand: Efficient Lighting Model # EL-260-03 Size: 22" Wide Finish Color: Brushed Nickel