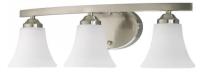

Master Bathroom Vanity Light Brand: Efficient Lighting Model #EL-250-03 Size: 20.5" Wide Finish Color: Brushed Nickel Guest Bathroom Vanity Light Brand: Efficient Lighting Model # EL-260-03 Size: 22" Wide Finish Color: Brushed Nickel