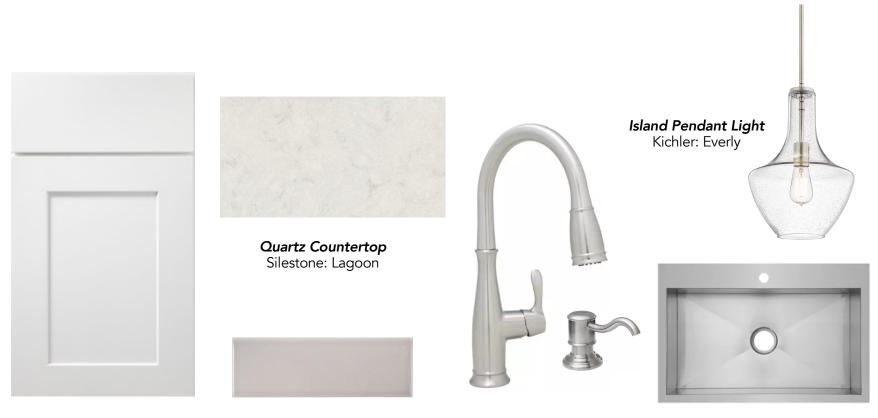

## KITCHEN & BATH FINISHES

**Cabinet Doors** Shaker: White

*Tile Backsplash* 4"x12" Gray Ceramic Sink Faucet & Soap Dispenser Stainless Steel Mirabelle Cordelia

Stainless Steel Sink 30" Single Bowl

## KITCHEN FINISHES