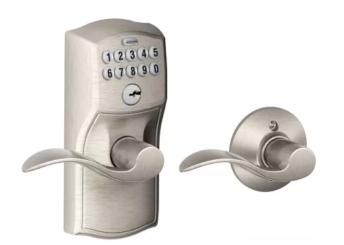

# DESIGN PACKAGE

2 Panel Square Top Unit Entry & Interior Unit Doors

Unit Entry: Schlage Satin Nickel Camelot Keypad Entry with Auto-Lock Door Lever

Interior Unit Levers: Schlage Satin Nickel Seville Series Lever Set